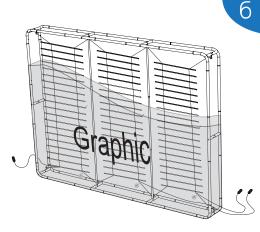

Install the rest horizontal connectors

Install the middle tube to finish the frame

Hang the LED light into the frame sequentially, beware the direction of the LED panel

Set up graphic to the frame. (Light power line should be out from holes in graphic; If it's single side printing, the LED direction should face the back of the graphic to achieve better effect)