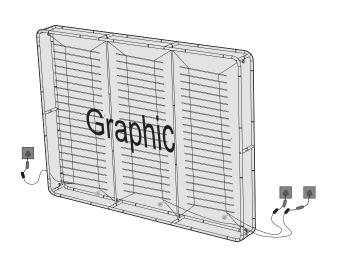

Install the rest horizontal connectors

Install the middle tube to finish the frame

Hang the LED light into the frame sequentially, beware the direction of the LED panel

Set up graphic to the frame. (Light power line should be out from holes in graphic; If it's single side printing, the LED direction should face the back of the graphic to achieve better effect)

Zip the zipper. Fix the whole frame into the base and lock the slider with allen key

Connect the power to finish.

Creative change the world

8