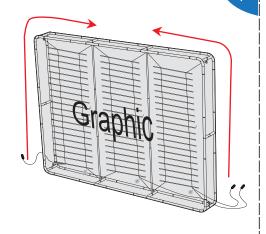

Zip the zipper. Fix the whole frame into the base and lock the slider with allen key

Connect the power to finish.

Creative change the world

8