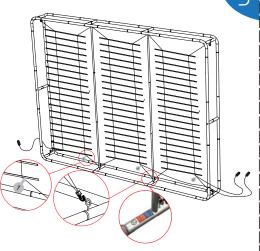

Install the rest horizontal connectors

Install the middle tube to finish the frame

Hang the LED light into the frame sequentially, beware the direction of the LED panel

Set up graphic to the frame. (Light power line should be out from holes in graphic; If it's single side printing, the LED direction should face the back of the graphic to achieve better effect)