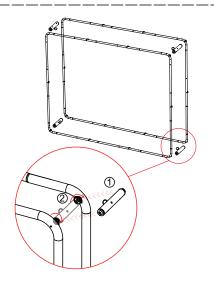

## **INSTALLATION INSTRUCTIONS**

10FT Large Portable Light Box

Put both horizontal tube connect with same label in to a frame, as the picture shown, and prepared the middle tube

Go four horizontal corners firstly with the middle connector.

Install the rest horizontal connectors

Install the middle tube to finish the frame

Hang the LED light into the frame sequentially, beware the direction of the LED panel

Set up graphic to the frame. (Light power line should be out from holes in graphic; If it's single side printing, the LED direction should face the back of the graphic to achieve better effect)