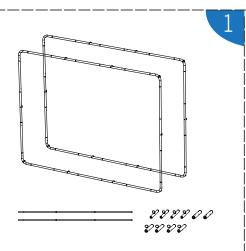

## **INSTALLATION INSTRUCTIONS**

10FT Large Portable Light Box

Put both horizontal tube connect with same label in to a frame, as the picture shown, and prepared the middle tube

Go four horizontal corners firstly with the middle connector.

Install the rest horizontal connectors

Install the middle tube to finish the frame

Hang the LED light into the frame sequentially, beware the direction of the LED panel

Set up graphic to the frame. (Light power line should be out from holes in graphic; If it's single side printing, the LED direction should face the back of the graphic to achieve better effect)