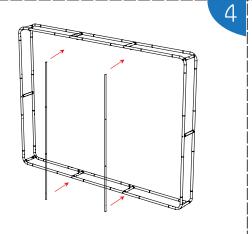

## **INSTALLATION INSTRUCTIONS**

10FT Large Portable Light Box

Put both horizontal tube connect with same label in to a frame, as the picture shown, and prepared the middle tube

Go four horizontal corners firstly with the middle connector.

Install the rest horizontal connectors

Install the middle tube to finish the frame

Hang the LED light into the frame sequentially, beware the direction of the LED panel

Set up graphic to the frame. (Light power line should be out from holes in graphic; If it's single side printing, the LED direction should face the back of the graphic to achieve better effect)