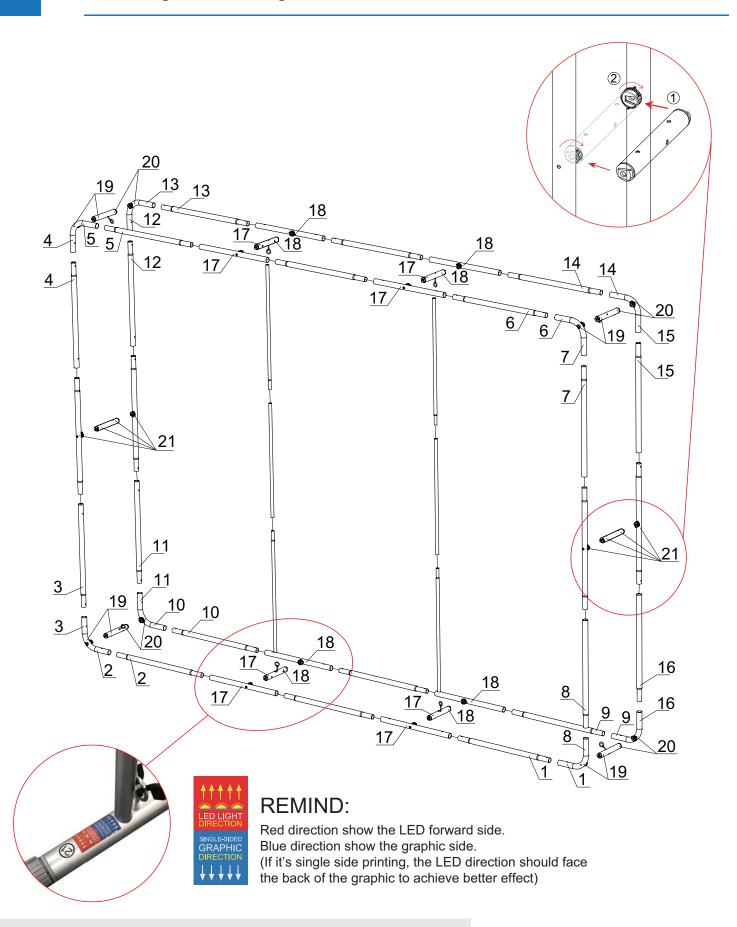

## INSTALLATION INSTRUCTIONS

10FT Large Portable Light Box

## **INSTALLATION INSTRUCTIONS**

10FT Large Portable Light Box

Put both horizontal tube connect with same label in to a frame, as the picture shown, and prepared the middle tube

Go four horizontal corners firstly with the middle connector.

Install the rest horizontal connectors

Install the middle tube to finish the frame

Hang the LED light into the frame sequentially, beware the direction of the LED panel

Set up graphic to the frame. (Light power line should be out from holes in graphic; If it's single side printing, the LED direction should face the back of the graphic to achieve better effect)

Zip the zipper. Fix the whole frame into the base and lock the slider with allen key

Connect the power to finish.

Creative change the world

8